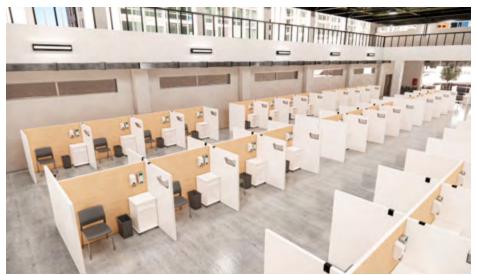

## **Images**

Double-sided Vaccination Pod system

Vaccination Pod Lite system

Single-sided Vaccination Pod system

Vaccination Pod double-sided system

#### **Configurations**

Single-sided and double-sided cubicle configurations allow you to maximize available space to support the most patients possible.

#### **Vaccination Pod**

A compact pod designed for us in high density vaccination centers. Can be used in single-sided or double-sided applications.