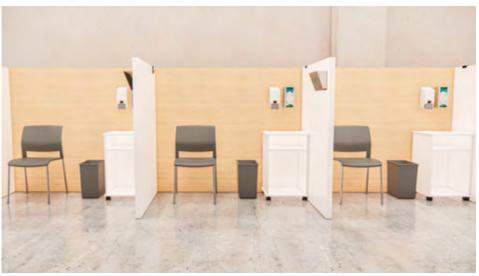

## **Images**

Double-sided Vaccination Pod system

Vaccination Pod Lite system

Single-sided Vaccination Pod system

Vaccination Pod double-sided system

#### **Configurations**

Single-sided and double-sided cubicle configurations allow you to maximize available space to support the most patients possible.