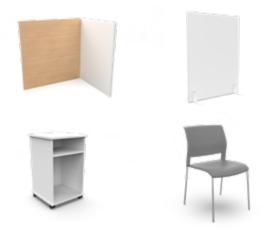

#### **Single Components**

Single components available so spaces can be customized.

## **Images**

Double-sided Vaccination Pod system

Vaccination Pod Lite system

Single-sided Vaccination Pod system

Vaccination Pod double-sided system