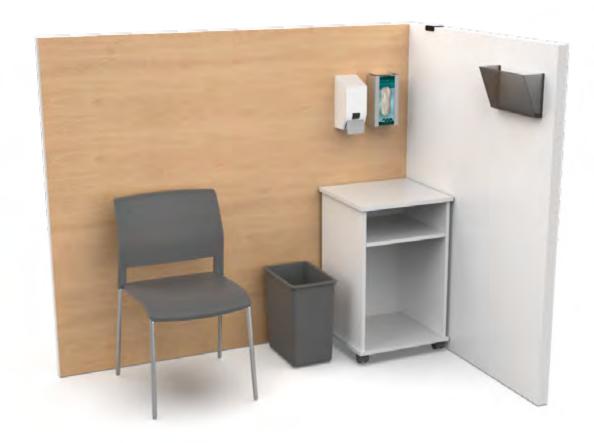

#### **Vaccination Pod**

A compact pod designed for us in high density vaccination centers. Can be used in single-sided or double-sided applications.

#### **Vaccination Pod Lite**

A simple station to provide the neccesities to carry out vaccinations. Typically in single-sided applications.

#### **Single Components**

Single components available so spaces can be customized.