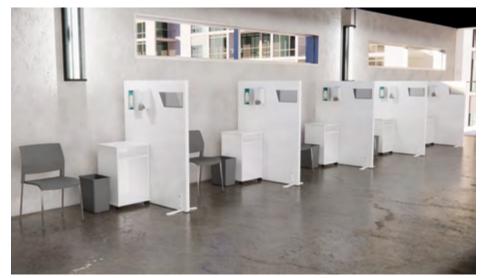

## **Images**

Double-sided Vaccination Pod system

Vaccination Pod Lite system

Single-sided Vaccination Pod system

Vaccination Pod double-sided system

#### **Vaccination Pod Lite**

A simple station to provide the neccesities to carry out vaccinations. Typically in single-sided applications.