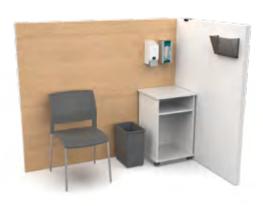

## **Images**

Double-sided Vaccination Pod system

Vaccination Pod Lite system

Single-sided Vaccination Pod system

Vaccination Pod double-sided system