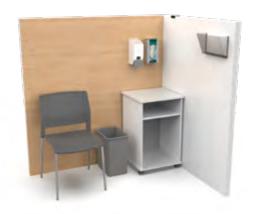

## **Images**

Double-sided Vaccination Pod system

Vaccination Pod Lite system

Single-sided Vaccination Pod system

Vaccination Pod double-sided system