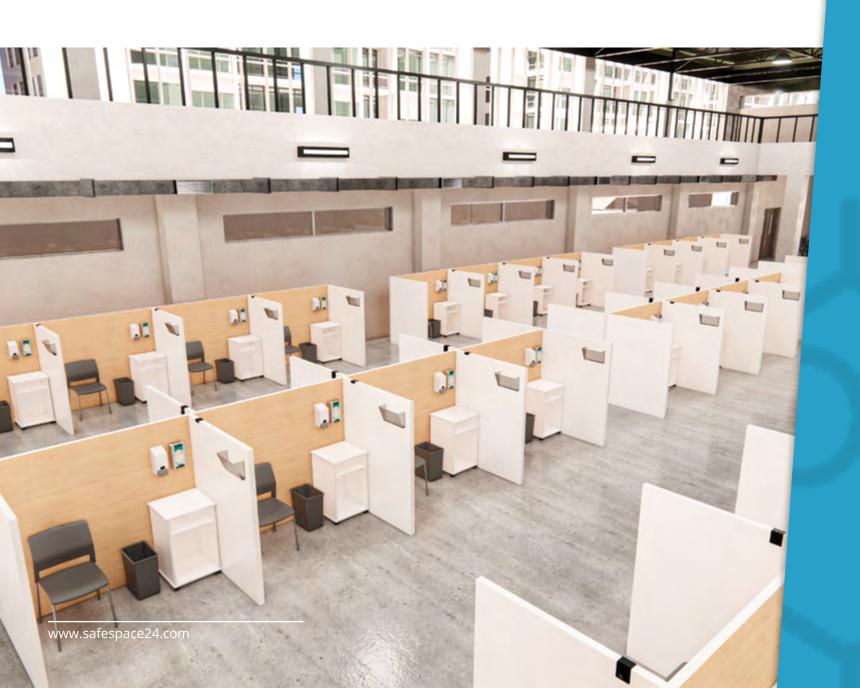

## Vaccination Pods

# Helping to deliver vaccines in a safer, more efficient way

Safespace24 has developed the Vaccination Pod so health professionals can respond quickly and efficiently to vaccinate people in a safer way. This solution has been carefully designed to ensure a smooth implementation and utilization. From the 60-second installation process, the quick ship lead time, and to using surfaces that can be disinfected quickly, this seamless design provides what healthcare teams need to vaccinate our population quickly.

#### **Configurations**

Single-sided and double-sided cubicle configurations allow you to maximize available space to support the most patients possible.

## **Images**

Double-sided Vaccination Pod system

Vaccination Pod Lite system

Single-sided Vaccination Pod system

Vaccination Pod double-sided system