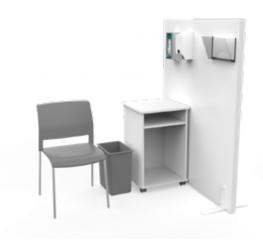

#### **Vaccination Pod Lite**

A simple station to provide the neccesities to carry out vaccinations. Typically in single-sided applications.

## **Images**

Double-sided Vaccination Pod system

Vaccination Pod Lite system

Single-sided Vaccination Pod system

Vaccination Pod double-sided system