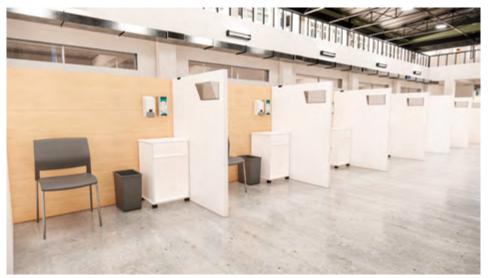

## **Images**

Double-sided Vaccination Pod system

Vaccination Pod Lite system

Single-sided Vaccination Pod system

Vaccination Pod double-sided system

#### **Configurations**

Single-sided and double-sided cubicle configurations allow you to maximize available space to support the most patients possible.

#### **Vaccination Pod**

A compact pod designed for us in high density vaccination centers. Can be used in single-sided or double-sided applications.